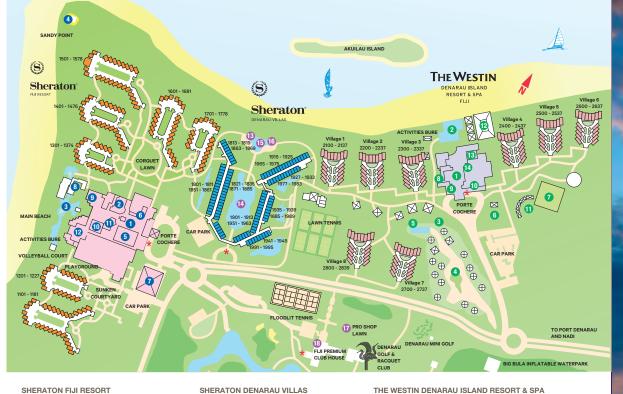

# LOCATION FIJI THE ULTIMATE SOUTH PACIFIC PARADISE

\* Shuttle Bus Stops

A collection of 333 sun drenched tropical islands with soft sandy beaches, swaying palms and stunning blue lagoons. A land of rainforests and waterfalls, colorful coral reefs and magnificent surf breaks. Home to the friendliest, most welcoming people on earth, where instant smiles and lasting memories are guaranteed.

Stunningly situated on picturesque Denarau Island, the Sheraton and Westin Resorts provide the ideal choice for vacationers, families and business travelers alike. Conveniently located 20 minutes' drive from Nadi international Airport, the resorts provide easy access for guests while Port Denarau, the gateway to the famous Mamanuca and Yasawa Islands, is just 5 minutes away.

We offer you modern facilities and relaxing environment needed to have a productive and successful event. Our five star resort complex is home to three luxurious hotels - Sheraton Fiji Resort, Sheraton Denarau Villas and The Westin Denarau Island Resort & Spa. Regardless of which property you stay, your conference or incentive participants have access to the facilities of all three resorts and the Denarau Golf & Racquet Club.