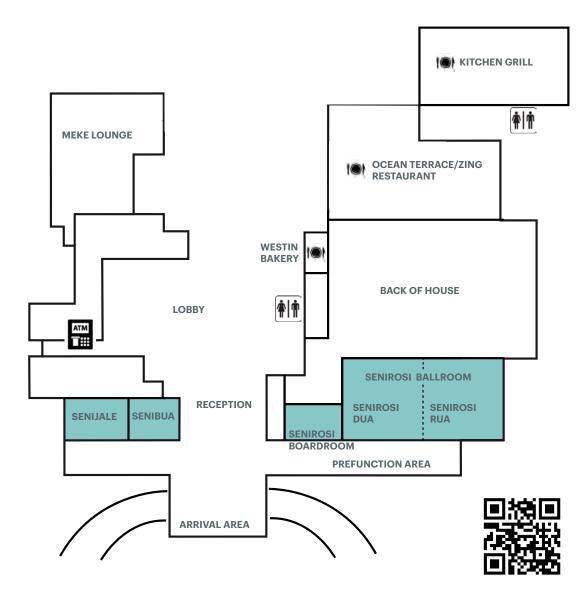

| THE WESTIN DENARAO ISLAND RESORT & SPA                                  |
|-------------------------------------------------------------------------|
| Guest Facilities                                                        |
| 1 Lobby 2 Swimming Pool 3 Spa Reception 4 Heavenly Spa by               |
| 5 Westin WORKOUT 6 Kids Playground 7 Lawn Bowls 8 Shops<br>ATM          |
| Meetings & Function Venues                                              |
| Senibua & Senijale<br>Meeting Rooms Senibua & Senijale<br>Meeting Rooms |
| Restaurants & Bars                                                      |
| 12 Kitchen Grill 13 Ocean Terrace & 14 Westin Bakery<br>Zing Restaurant |

# Meeting and Events

At The Westin Denarau Island Resort & Spa, Fiji, one of the world's most spectacular beachfront resorts in the South Pacific, we're in the business of renewal. Book your event in Fiji and let us create a truly unforgettable Fijian experience on the "Isle of Smiles."

Designed with a distinct Fijian influence, the Westin's ballroom inspires every event with an inviting local ambiance. It is complimented by two smaller meetings rooms and an open air Fijian amphitheatre. Together with the adjacent Sheraton Fiji Resort & Sheraton Denarau Villas, our integrated resort complex can cater for events with up to 1,100 people and offers 625 guestrooms, suites and villas to suit groups of all sizes.