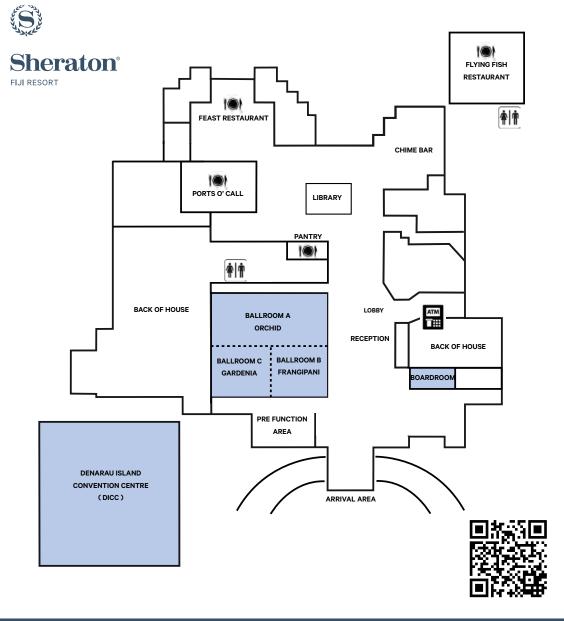

THE WESTIN DENARAU ISLAND RESORT & SPA FIJI

| SHERATON F       | IJI RESORT    |                                        |
|------------------|---------------|----------------------------------------|
| Guest Facilities |               |                                        |
| 1 Lobby          | 2 Shops & ATM | 3 Swimming Pool                        |
| 4 Wedding Chap   | el            |                                        |
| Meeting & Fund   | tion Venues   |                                        |
| 5 Golden Ballroo | m 🌀 Boardroom | Denarau Island<br>Convention<br>Centre |
| Restaurants & E  | Bars          |                                        |
| 8 Flying Fish    | 9 Chime Bar   | Ports O'Call                           |
| 🕕 Pantry         | 12 Feast      |                                        |

# **Meetings and Events**

Your event in Fiji: the Sheraton Fiji Resort offers the perfect backdrop for a variety of events. From corporate functions with state-of-the-art technology to outdoor events such as cocktail receptions in the lush tropical gardens or destination weddings directly on the beach, there are no limits to your imagination or creativity.

The resort offers an array of versatile indoor and outdoor venues including the Denarau Island Convention Centre catering to a range of events and some of the most amazing themes. Whether you are holding a discreet business meeting or an elegant cocktail party for up to 1,200 people, our dedicated conference managers are on hand and committed to the highest level of service to ensure that your events go smoothly and your delegates feel welcomed in the warm and friendly environment Fiji is famous for.